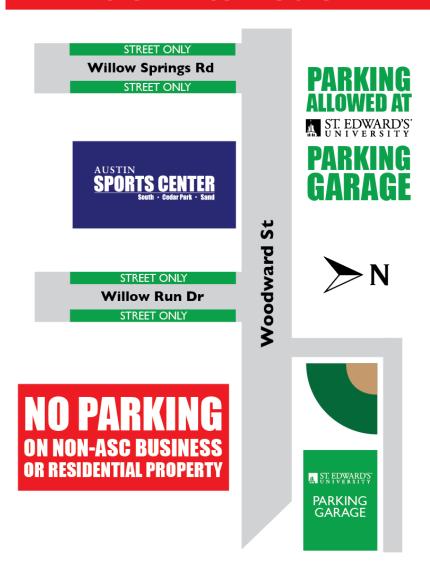

## **Austin Sports Center Central Parking (formerly ASC South)**

425 Woodward St., Austin, TX 78704

Parking will fill up fast at this location. Additional parking is located on the 2 side streets adjacent to the facility. Please make sure to follow all posted parking signs on Willowrun and Willow Springs RD. More parking can be found on the St Edwards Campus. All parking is to be done at the parking garage located next to the softball field on Campus. All parking on the St Edwards Campus is paid parking. \$5 for the day and must be purchased online at <a href="https://www.stedwards.edu/campus-services/campus-safety/parking">https://www.stedwards.edu/campus-services/campus-safety/parking</a>

Click on Pay to Park and register for an account.

## RESIDENTIAL PERMIT REQUIRED AT TIMES OBSERVE POSTED SIGNS