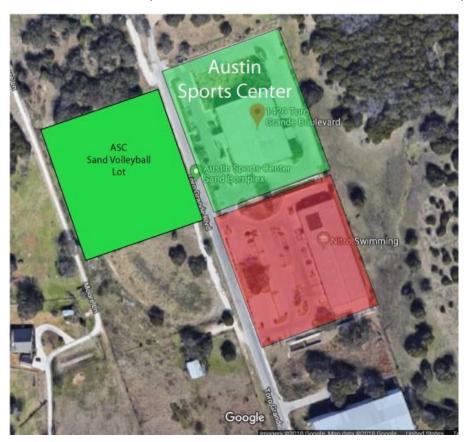

## **Austin Sports Center Cedar Park Parking**

1420 Toro Grande, Cedar Park, TX

Parking is available both at our main location at 1420 Toro Grande and at the Sand Facility at 1401 Toro Grande. Please DO NOT park at the Nitro Swim Lot. Please see attached picture.